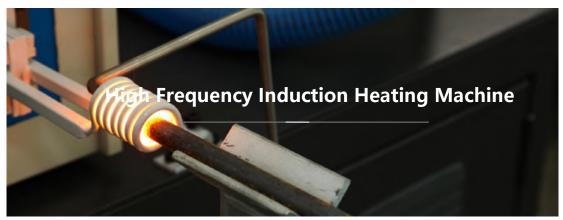

Chengdu Jinkezhi Electronic Co., Ltd www.cn-jkz.com <u>JKZ@CN-JKZ.COM</u> TEL: (0086)-28-84211110

The working frequency of CX series high-frequency induction heating equipment covers 50KHZ ~ 120KHZ. It is widely used in induction welding, tool welding, pipe welding, thermal nesting, thermal packaging, etc.

With a lightweight design scheme, it is convenient for customers to flexibly adjust the installation location of our high-frequency inverter for induction heating.

The induction coil is simple to make and can be adapted to various workpieces of different shapes.